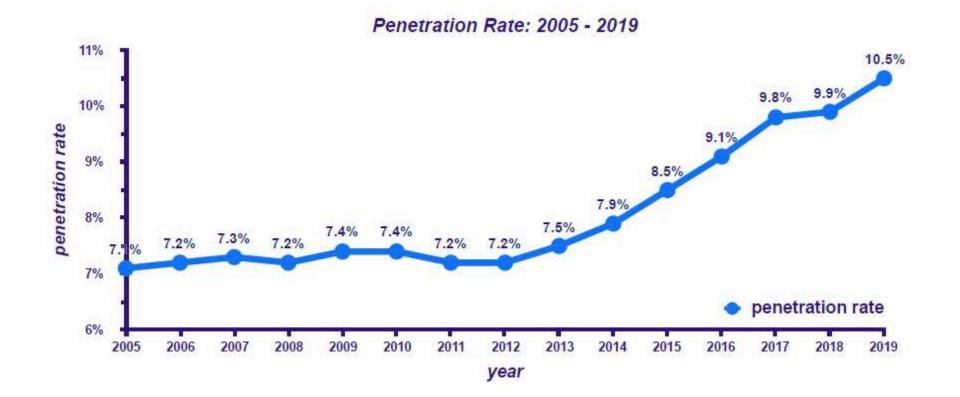

#### WORLD INDOOR CLIMBING SUMMIT

**DAVID MINTON** 







#### **2019 State of the UK Fitness Industry Total Market**





#### **2019 State of the UK Fitness Industry Total Market**





#### **2019 State of the UK Fitness Industry Private Sector**









#### **Hertfordshire Sports Village**





#### **Boulder Hut**

### BOULDER HUT Monthly DD subs of £980 in Feb 2019 Monthly DD subs of £7,560 in July 2019



#### **Third Space**







#### **Aggregators in the fitness industry**









#### Apps





#### **Fitness Trackers**





# Fitness innovation drivers

# The at-home fitness revolution

Leisure DB

9/10



#### **Bundling hardware and software**





#### **Big tech pushes into fitness**

















#### Live-streaming and wearables offer endto-end fitness

- London-based Fiit offers an at-home coaching platform that connects to users' TVs to stream workouts from personal trainers.
- Fiit also provides an accompanying wearable tracker.





#### **Re-inventing the gym**

- Tech-enabled fitness such as virtual gyms