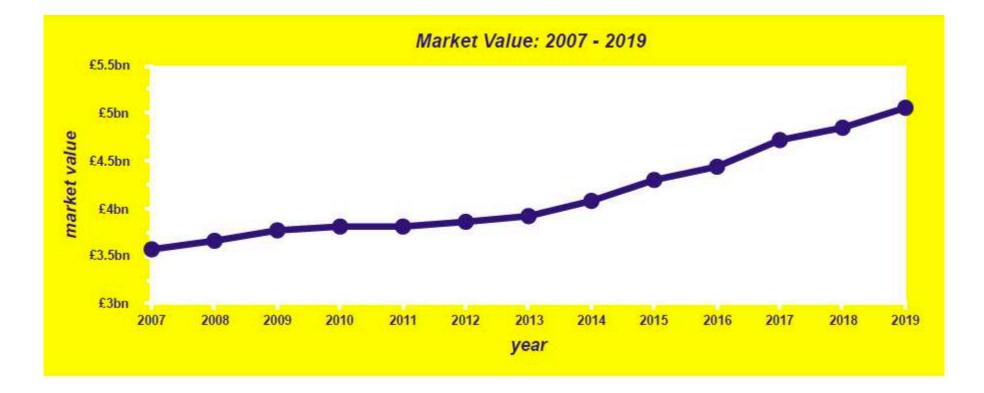

#### WORLD INDOOR CLIMBING SUMMIT

**DAVID MINTON** 







#### **2019 State of the UK Fitness Industry Total Market**





#### **2019 State of the UK Fitness Industry Total Market**





#### **2019 State of the UK Fitness Industry Private Sector**









#### **Hertfordshire Sports Village**





#### **Boulder Hut**

### BOULDER HUT Monthly DD subs of £980 in Feb 2019 Monthly DD subs of £7,560 in July 2019



#### **Third Space**







#### **Aggregators in the fitness industry**









#### Apps





#### **Fitness Trackers**





# Fitness innovation drivers

# The at-home fitness revolution

Leisure DB

9/10



#### **Bundling hardware and software**





#### **Big tech pushes into fitness**

















#### Live-streaming and wearables offer endto-end fitness

- London-based Fiit offers an at-home coaching platform that connects to users' TVs to stream workouts from personal trainers.
- Fiit also provides an accompanying wearable tracker.





#### **R