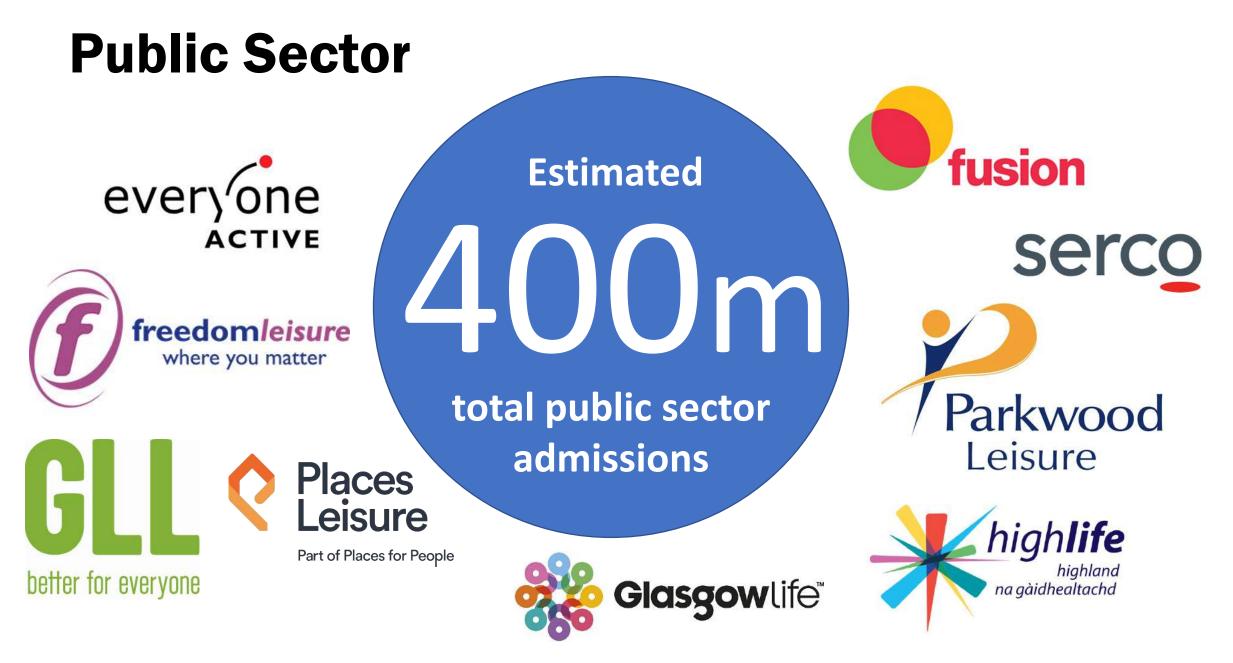

#### WORLD INDOOR CLIMBING SUMMIT

**DAVID MINTON** 







#### **2019 State of the UK Fitness Industry Total Market**





#### **2019 State of the UK Fitness Industry Total Market**





#### **2019 State of the UK Fitness Industry Private Sector**









#### **Hertfordshire Sports Village**





#### **Boulder Hut**

### BOULDER HUT Monthly DD subs of £980 in Feb 2019 Monthly DD subs of £7,560 in July 2019



#### **Third Space**







#### **Aggregators in the fitness industry**









#### Apps





#### **Fitness Trackers**





# Fitness innovation drivers

# The at-home fitness revolution

Leisure DB

9/10



#### **Bundling hardware and software**





#### **Big tech pushes into fitness**

















#### Live-streaming and wearables offer endto-end fitness

- London-based Fiit offers an at-home coaching platform that connects to users' TVs to stream workouts from personal trainers.
- Fiit also provides an accompanying wearable tracker.





#### **Re-inventing the gym**

- Tech-enabled fitness such as virtual gyms and