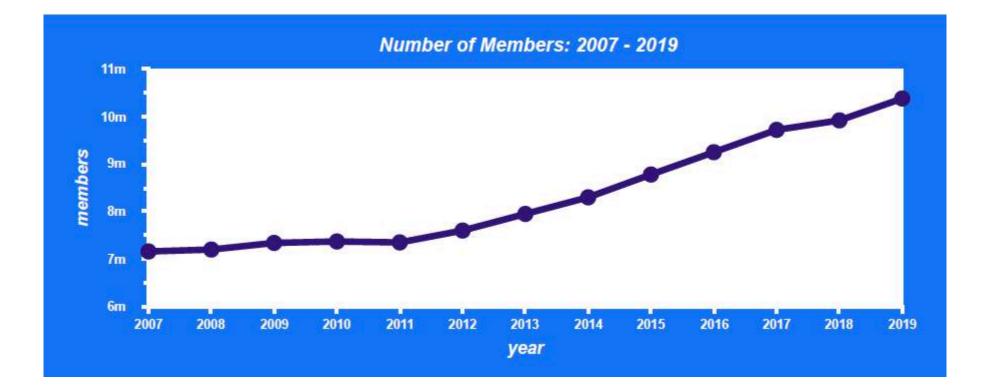

#### WORLD INDOOR CLIMBING SUMMIT

**DAVID MINTON** 







#### **2019 State of the UK Fitness Industry Total Market**





#### **2019 State of the UK Fitness Industry Total Market**





#### **2019 State of the UK Fitness Industry Private Sector**









#### **Hertfordshire Sports Village**





#### **Boulder Hut**

### BOULDER HUT Monthly DD subs of £980 in Feb 2019 Monthly DD subs of £7,560 in July 2019



#### **Third Space**







#### **Aggregators in the fitness industry**









#### Apps





#### **Fitness Trackers**





# Fitness innovation drivers

# The at-home fitness revolution

Leisure DB

9/10



#### **Bundling hardware and software**





#### **Big tech pushes into fitness**

















#### Live-streaming and wearables offer endto-end fitness

- London-based Fiit offers an at-home coaching platform that connects to users' TVs to stream workouts from personal trainers.
- F